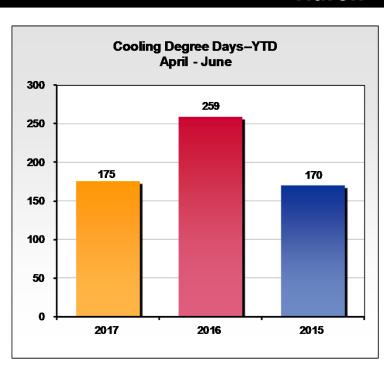

| Monthly Cooling Degree Days |      |      |      |  |  |
|-----------------------------|------|------|------|--|--|
|                             | 2017 | 2016 | 2015 |  |  |
| April                       | 0    | 1    | 2    |  |  |
| Мау                         | 21   | 30   | 18   |  |  |
| June                        | 154  | 228  | 150  |  |  |
| July                        |      | 294  | 282  |  |  |
| August                      |      | 253  | 204  |  |  |
| September                   |      | 76   | 134  |  |  |
| Total                       | 175  | 882  | 790  |  |  |