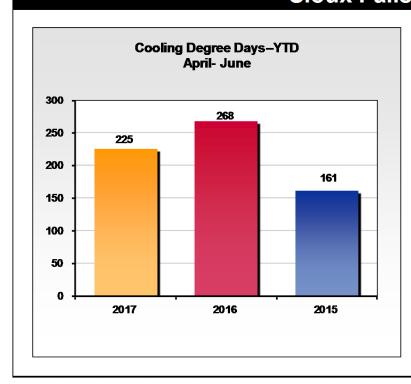

| Monthly Cooling Degree Days |      |      |      |  |  |
|-----------------------------|------|------|------|--|--|
|                             | 2017 | 2016 | 2015 |  |  |
| April                       | 1    | 0    | 4    |  |  |
| Мау                         | 25   | 33   | 18   |  |  |
| June                        | 199  | 235  | 139  |  |  |
| July                        |      | 276  | 236  |  |  |
| August                      |      | 236  | 178  |  |  |
| September                   |      | 97   | 133  |  |  |
| Total                       | 225  | 877  | 708  |  |  |